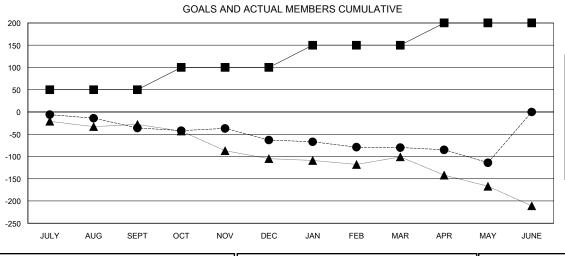

| ╽ | RESULTS FOR 2015-2016 |                    |                                     |                    |                  |  |
|---|-----------------------|--------------------|-------------------------------------|--------------------|------------------|--|
|   | QUARTER               | NEW MEMBER<br>GOAL | CHARTER AND<br>NEW MEMBERS<br>ADDED | DROPPED<br>MEMBERS | NET<br>GAIN/LOSS |  |
|   | JULY/AUG/SEPT         | 50                 | 35                                  | 71                 | -36              |  |
| l | OCT/NOV/DEC           | 50                 | 41                                  | 68                 | -27              |  |
| l | JAN/FEB/MAR           | 50                 | 26                                  | 43                 | -17              |  |
| l | APR/MAY/JUNE          | 50                 | 25                                  | 59                 | -34              |  |